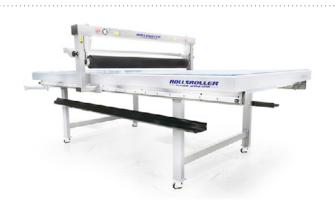

Utilizing our 5' x 10' CNC router, we can seamlessly cut any printed profile as well as cut printed fabric and graphics for custom scenic builds. Our RollsRoller flatbed applicator also allows us to apply graphics to rigid substrates

HP Latex 335 Printer

Rover Plast J FT 1530

Trotec Speedy 400 Laser Engraver

RollsRoller Flatbed Applicator

HP Latex 64 Cutter

Royal Sovereign RSC-1402CW Cold Roll Laminator

Belovac BV C Class Vacuum Forming Machine