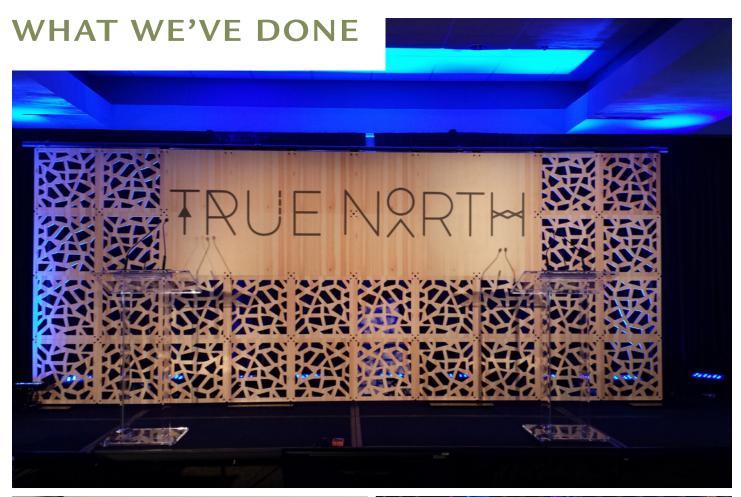

l | Roll-up banners       | Heat transfer materials |
| Posters                | Dimensional lettering | Vehicle wraps           |
| Laminates              | Magnetic decals       | Backdrops               |

Utilizing our 5' x 10' CNC router, we can seamlessly cut any printed profile as well as cut printed fabric and graphics for custom scenic builds. Our RollsRoller flatbed applicator also allows us to apply graphics to rigid substrates



HP Latex 335 Printer



Rover Plast J FT 1530



Trotec Speedy 400 Laser Engraver



RollsRoller Flatbed Applicator



HP Latex 64 Cutter



Royal Sovereign RSC-1402CW Cold Roll Laminator



Belovac BV C Class Vacuum Forming Machine



# FOR RENT 604.537.2373 OASISEVENTS.CA FROSTY COLD RESTIVALS - SPECIAL EVENTS - WEDDINGS - TRADE SHOWS INC. INC.























# **CONTACT US TODAY**





## **SCENE IDEAS**

2200 Shell Road, Richmond BC Canada V6X 2P1



www.sceneideas.ca



@sceneideasinc



(604) 696-1393



@sceneideasinc



sales@sceneideas.ca



/sceneideasinc