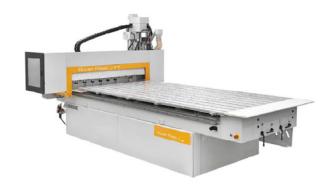

Utilizing our 5' x 10' CNC router, we can seamlessly cut any printed profile as well as cut printed fabric and graphics for custom scenic builds. Our RollsRoller flatbed applicator also allows us to apply graphics to rigid substrates

HP Latex 335 Printer

Rover Plast J FT 1530

Trotec Speedy 400 Laser Engraver

RollsRoller Flatbed Applicator

HP Latex 64 Cutter

Royal Sovereign RSC-1402CW Cold Roll Laminator

Belovac BV C Class Vacuum Forming Machine