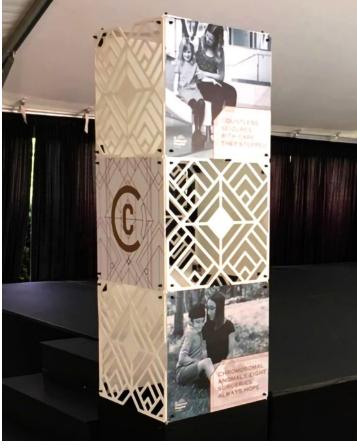

| Roll-up banners       | Heat transfer materials |
| Posters                | Dimensional lettering | Vehicle wraps           |
| Laminates              | Magnetic decals       | Backdrops               |

Utilizing our 5' x 10' CNC router, we can seamlessly cut any printed profile as well as cut printed fabric and graphics for custom scenic builds. Our RollsRoller flatbed applicator also allows us to apply graphics to rigid substrates



HP Latex 335 Printer



Rover Plast J FT 1530



Trotec Speedy 400 Laser Engraver



RollsRoller Flatbed Applicator



HP Latex 64 Cutter



Royal Sovereign RSC-1402CW Cold Roll Laminator



Belovac BV C Class Vacuum Forming Machine



# FOR RENT 604.537.2373 OASISEVENTS.CA FROSTY COLD RESTIVALS - SPECIAL EVENTS - WEDDINGS - TRADE SHOWS INC. INC.























# **CONTACT US TODAY**





## **SCENE IDEAS**

2200 Shell Road, Richmond BC Canada V6X 2P1



www.sceneideas.ca



@sceneideasinc



(604) 696-1393



@sceneideasinc



sales@sceneideas.ca



/sceneideasinc